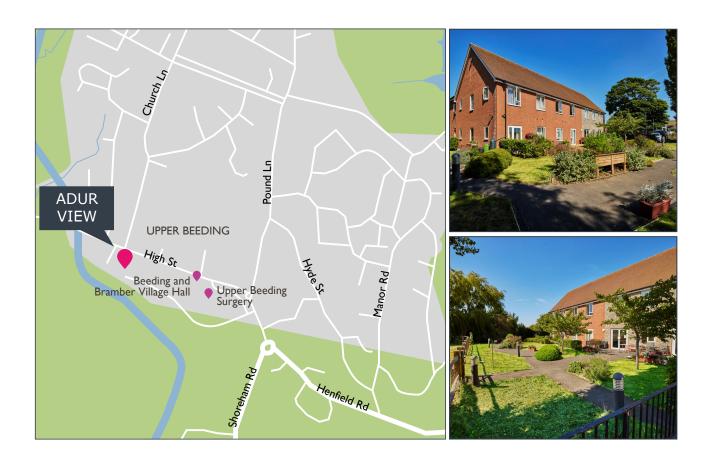

### LOCAL AREA

Adur View is set in the pretty village of Upper Beeding in a stunning riverside location. The scheme is situated just a short distance from the high street. Here you'll find a range of amenities including shops, a post office, pub and church. Local buses run from the village to Horsham, Steyning, Lancing, Shoreham and Brighton.

#### **ACCOMMODATION**

Built in 2015, the scheme consists of 25 apartments, of which 21 are allocated to affordable rent. Of these, 19 have one-bedroom and two have two-bedrooms. All apartments are spacious and feature openplan layouts. Most have amazing views over the River Adur. The scheme also has a communal lounge for residents to enjoy with a kitchen and beautiful communal gardens for all to use.