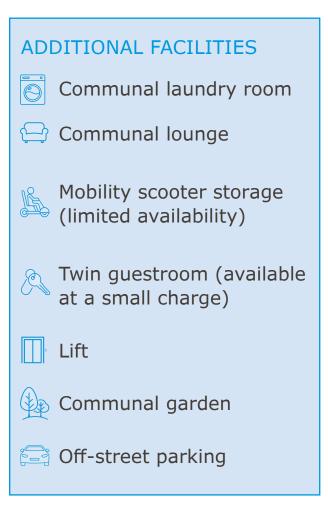

### ACCOMMODATION

The scheme comprises five studio apartments and 36 one-bedroom apartments. Your home will be completely self-contained, with your own front door, and each has their own kitchen and bathroom. Each property also benefits from central heating, double glazing and a 24 hour emergency call system.