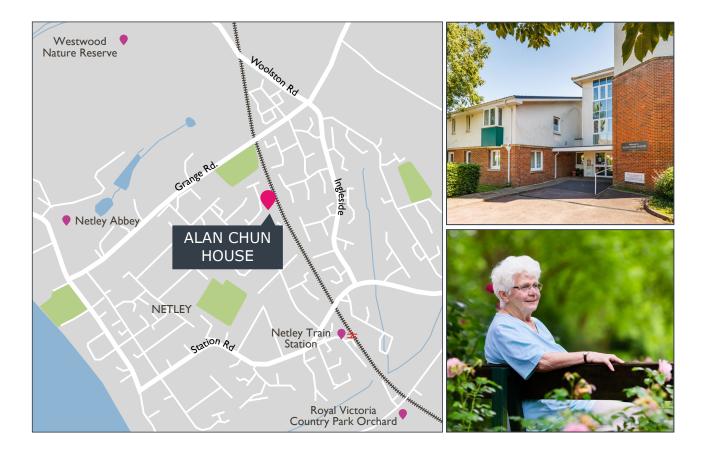

### LOCAL AREA

Alan Chun House is situated in the very popular area of Netley Abbey, close to the Solent water edge and the historic Victoria Country Park. A local shop and bus stop are nearby, with the bus service providing access to Hedge End, Eastleigh and Southampton. The train station is 1.2 miles away, with regular services to Portsmouth and Southampton.