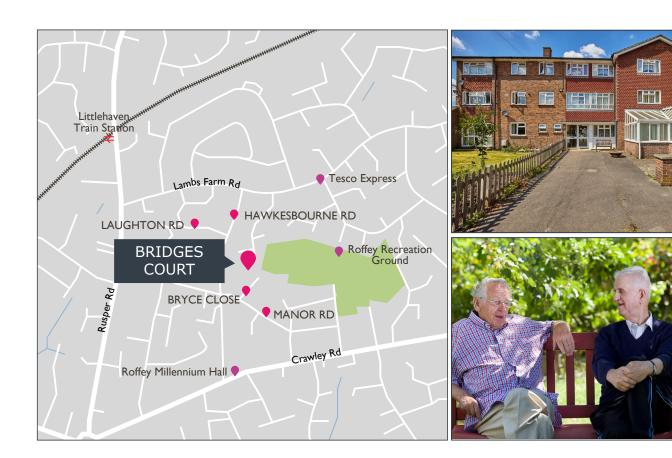

### LOCAL AREA

Bridges Court is a well established and lively scheme for over 60s situated five minutes walk away from Littlehaven train station. Horsham town centre is a 10 minute drive away and is well served by local buses.