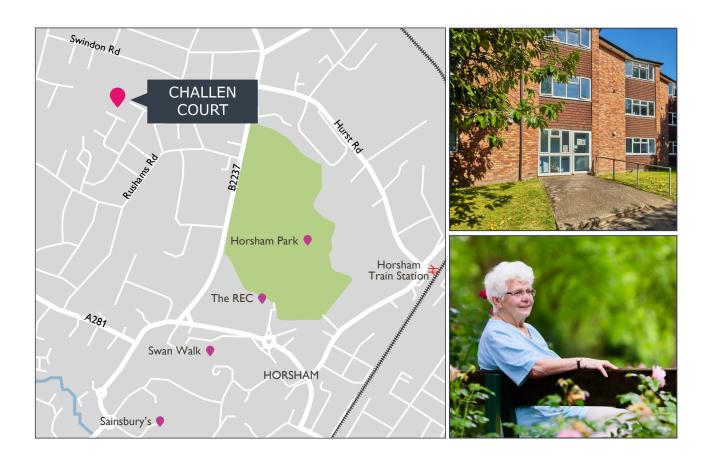

### LOCAL AREA

Challen Court is situated in the historic market town of Horsham, with excellent bus and rail links. The town centre is a five minute drive from the scheme where a wide array of high street stores and boutique shops can be found.