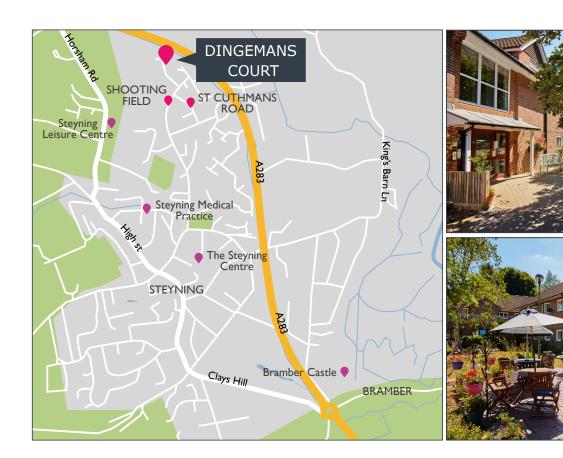

# LOCAL AREA

Dingemans Court is located in Steyning, a beautiful country town situated in the south of the Horsham district, and is just a short walk from local shops and amenities. There is a bus stop along the street providing a regular local bus service into the town centre, or further afield to Brighton, Shoreham or Worthing.

Dingemans Court is also linked to 22 one and two-bedroom bungalows in Shooting Field and St Cuthmans Road.