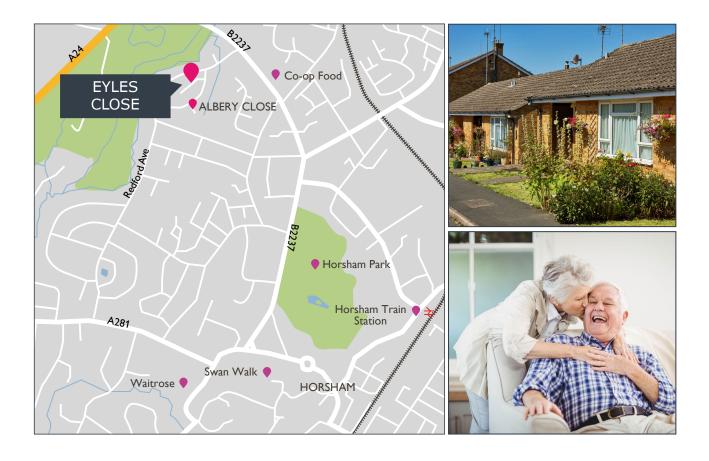

#### LOCAL AREA

Eyles Close is a quiet cul-de-sac, located off Saxon Crescent, and is just a 20 minute walk away from the town centre. Horsham town centre offers a wide range of shops and services, restaurants and leisure facilities. The local bus service stops nearby, providing easy access to the town, train station and hospital.