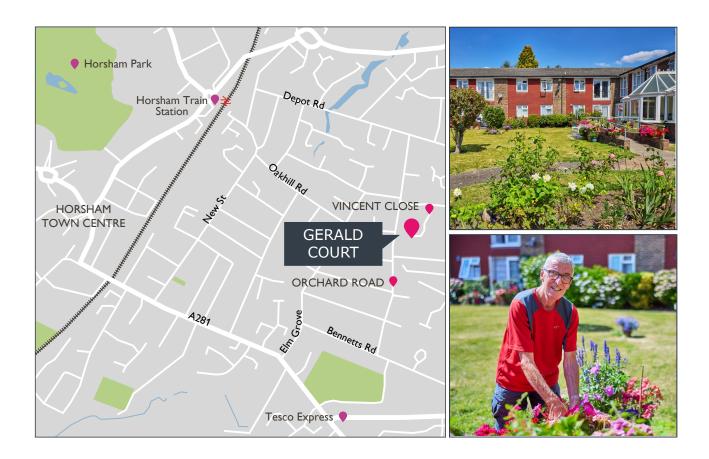

## LOCAL AREA

Gerald Court is a popular scheme, situated in a residential area of Horsham. It is just a short walk from the town centre, which offers a wide range of shops and services, restaurants and leisure facilities.

### LIVING AT GERALD COURT

You get independence and privacy when you want it, with the added advantage of living in a welcoming community environment. There are often opportunities to socialise, with regular coffee mornings and various other social events. However, you choose the lifestyle you want and can be as private or as active as you wish.