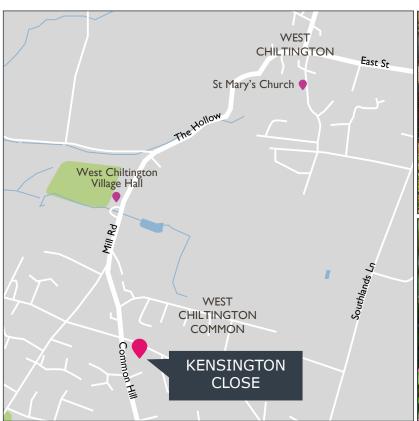

#### LOCAL AREA

Kensington Close is a quiet rural scheme in a peaceful village location. West Chiltington has a small selection of local shops with regular bus services to nearby villages and towns, including Worthing, Chichester and Horsham. A local mini-bus association also runs trips out to shops, places of interest and lunch venues.