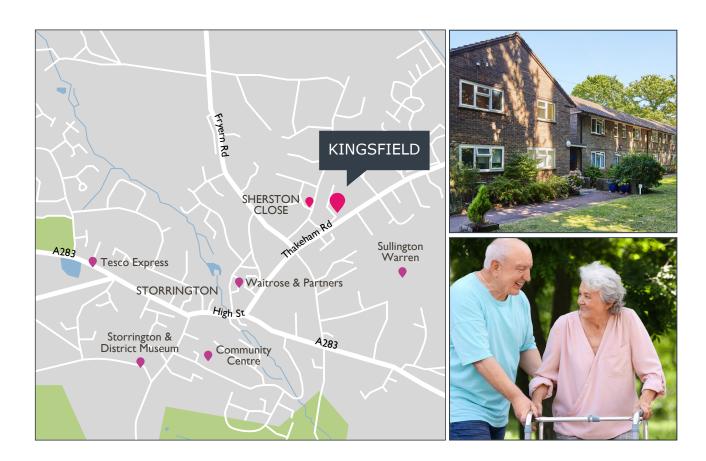

#### LOCAL ARFA

Kingsfield is a small, friendly scheme set in a quiet location, yet just a short walk from Storrington's High Street with its selection of shops, services and amenities. A local bus service is available to Horsham and Worthing.

The scheme is linked to six one-bedroom and four two-bedroom bungalows in nearby Sherston Close. The bungalows each have a private enclosed front garden and also benefit from a communal courtyard style garden. Residents of these bungalows are welcome to use the additional facilities on offer at Kingsfield.