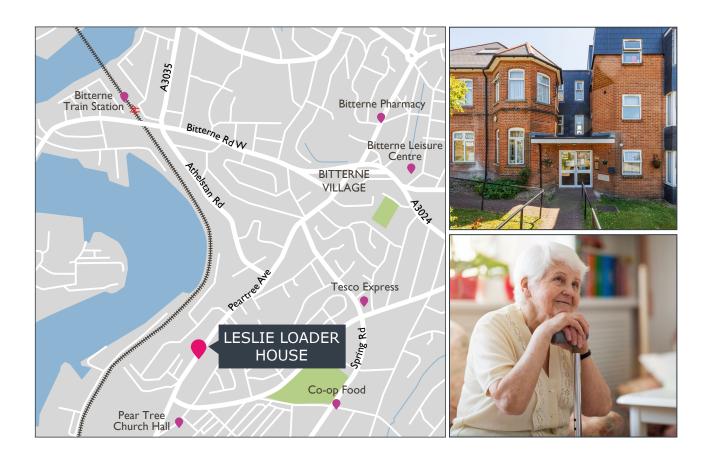

# LESLIE LOADER HOUSE

PEARTREE AVENUE, SOUTHAMPTON, SO19 7RN

### LOCAL AREA

Leslie Loader House is located in a residential area on the eastern edge of Southampton. Local amenities include a convenience store within a five minute walk, and a bus stop outside the scheme with services into Southampton, via Bitterne, Woolston and West End. The nearest train station is Woolston, with regular services to Portsmouth and Southampton Central.