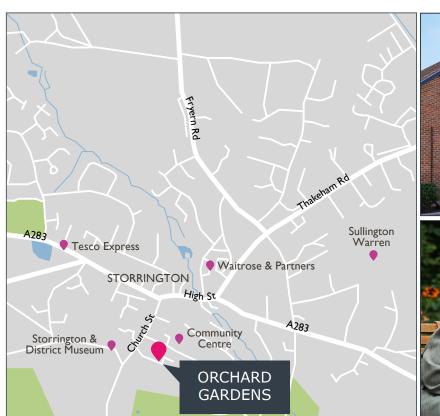

#### LOCAL AREA

Built in 2014, these spacious, energy efficient homes benefit from a fantastic village location just minutes from Storrington's High Street with its range of shops, services and amenities. A local bus service is available to Horsham and Worthing and the village also has a community bus for shopping trips to larger supermarkets and day trips out.