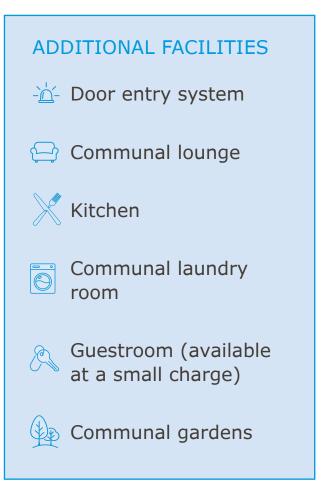

## ACCOMMODATION

The development consists of 18 onebedroom apartments.Your home will be completely self-contained, with your own front door, and each has their own kitchen and bathroom. All properties also feature central heating and double glazing.

#### LIVING AT STUART BRIDGWATER HOUSE

You get independence and privacy when you want it, with the added advantage of living in a welcoming community environment. There are often opportunities to socialise, with regular coffee mornings and various other social events. However, you choose the lifestyle you want and can be as private or as active as you wish.