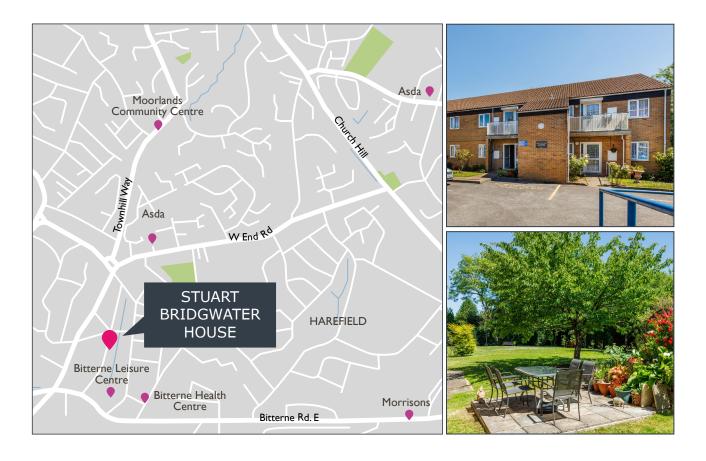

#### LOCAL AREA

Stuart Bridgwater House is located in Bitterne, an eastern suburb of Southampton. There are a number of local shops, a post office and a supermarket within walking distance. There are also several GP surgeries and an NHS walk-in centre close by. A bus stop is a short walk away providing services to Southampton city centre.